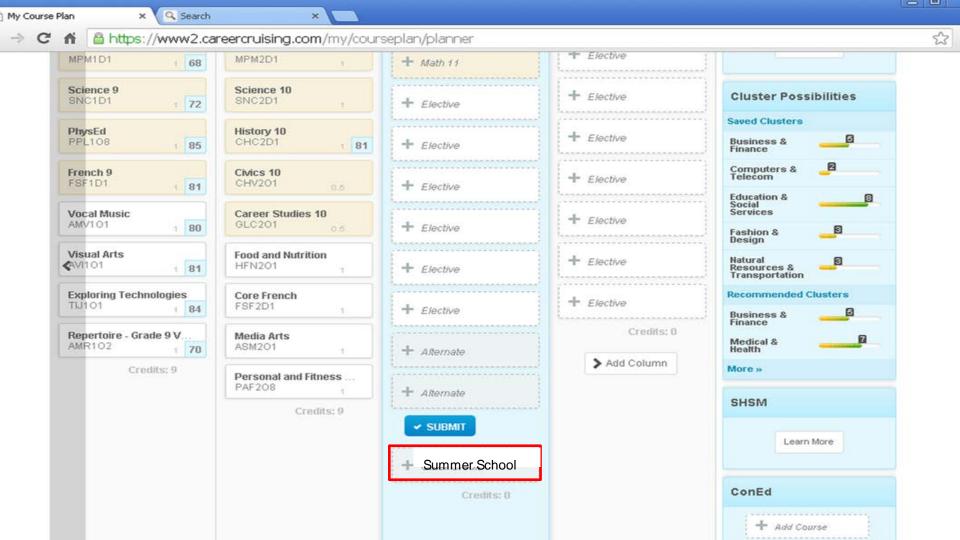

#### January

Career Cruising is open

February 12-23

 Students choose courses and lock in by February 23rd

#### April

- Summer school sign-up begins
   June August
- Student timetables are created
- Alternative courses are inputted if necessary

- It is very difficult to makes changes once your timetable has been created
- Do your research and choose courses wisely!